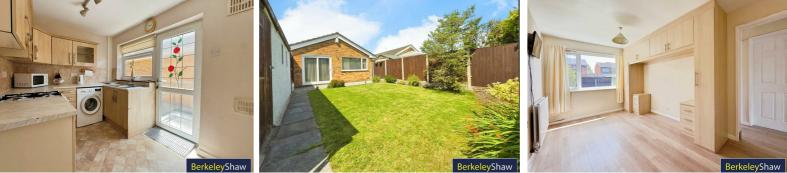

#### **Kitchen**

#### 10'6" x 7'11" (3.21 x 2.42)

Well-maintained kitchen with a range of base and high level fitted units, tiled splashbacks, free-standing grill, oven and hob. Plumbing for washing machine. Stainless steel sink with drainer. Window and door to the side aspect with metal external ramp for wheelchair access.