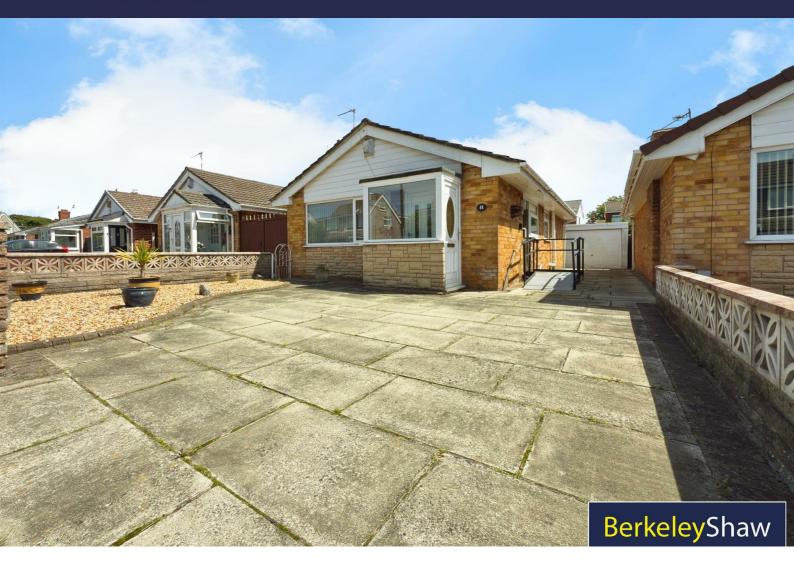

## 44 Douglas Drive, Liverpool, L31 9DG £240,000

NO CHAIN – Detached 2-Bedroom Bungalow in Sought-After Maghull – Wheelchair Accessible & Ready to Move In\*\*

This well-maintained DETACHED BUNGALOW offers a rare opportunity to secure a MOBILITY-FRIENDLY, CHAIN FREE home in the highly desirable Maghull area. Ideal for downsizers or those seeking accessible living, this property is ready for immediate occupation.

Designed with accessibility in mind, the property includes a \*\*wheelchair ramp\*\* and a modern WET ROOM with shower ensuring safe and easy mobility throughout.

Outside, enjoy a private, enclosed rear GARDEN with a lush lawn and flowering borders, perfect for relaxing or entertaining. A DETACHED GARAGE and \*\* driveway\*\* provide ample PARKING for multiple vehicles.