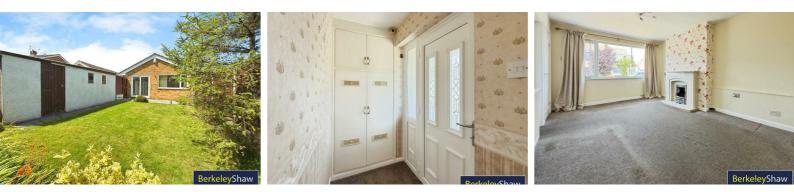

Step inside to a spacious \*\*lounge diner\*\*, complete with a remote-controlled FEATURE FIREPLACE creating a cosy yet convenient focal point. The home boasts two double bedrooms – the main featuring BUILT-IN WARDROBES AND DRAWERS, while the second offers versatility as a guest room, of hobby space, with PATIO DOORS opening onto the sunny SOUTH FACING garden\*\*.

Designed with accessibility in mind, the property includes a \*\*wheelchair ramp\*\* and a modern WET ROOM with shower ensuring safe and easy mobility throughout.

Outside, enjoy a private, enclosed rear GARDEN with a lush lawn and flowering borders, perfect for relaxing or entertaining. A DETACHED GARAGE and \*\* driveway\*\* provide ample PARKING for multiple vehicles.

#### Hall

UPVC front door leading to hallway with cupboard housing boiler. Door through to lounge.