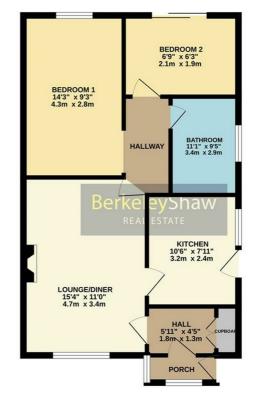

#### Hall

UPVC front door leading to hallway with cupboard housing boiler. Door through to lounge.

#### **Lounge/Diner** 15'3" x 11'0" (4.67 x 3.36)

Gas Living Flame focal fireplace with remote control, fitted carpets, window to front aspect

#### 10'6" x 7'11" (3.21 x 2.42)

Well-maintained kitchen with a range of base and high level fitted units, tiled splashbacks, free-standing grill, oven and hob. Plumbing for washing machine. Stainless steel sink with drainer. Window and door to the side aspect with metal external ramp for wheelchair access.

#### 14'3" x 9'2" (4.35 x 2.81)

DOUBLE with fitted built-in wardrobes and drawers, window to rear aspect, wood effect laminate flooring.

#### **Bedroom 2** 6'9" x 6'3" (2.07 x 1.91)

#### 11'1" x 9'4" (3.39 x 2.86)

Disabled accessible wet-room shower room with automatic flush raised toilet, low shower with hand rails suitable for wheelchair access, floating sink, frosted window to side aspect, tiled walls and easy clean non-slip flooring.

Berkeley Shaw Estate Agents Limited. Company No. 0784754 Berkeley Shaw Real Estate Limited. Company No. 05206927

GROUND FLOOR 607 sq.ft. (56.3 sq.m.) approx.